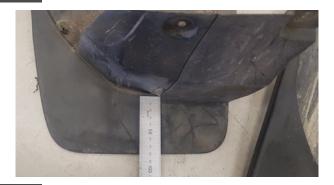

## LONG MUDFLAP

This mudflap is much more curved and shaped. It is most visibly longer with a 150mm lower length.

Compatibility:

Pick date range July 2011 - Oct 2017

Bar sensor types are the same from 2009 - Oct 2017.