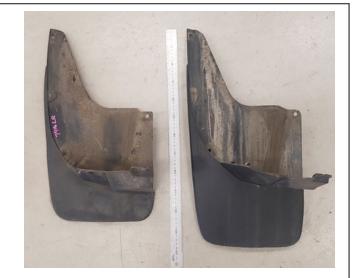

## TOYOTA PRADO 150 - MUDFLAP IDENTIFICATION CUSTOMER NOTE ONLY FOR: TOYOTA PRADO 150 2009 - JUNE 2011

If purchasing a Kaymar Rear bar for Toyota Prado 150 between 2009 – 2011 June, please confirm which style mudflap your vehicle has.

Toyota issued a design update to increase the length and alter the shape of the mudflap after June 2011. Some vehicles prior to this date may have had the mudflaps updated through Toyota. These vehicles will suit our updated wing profile.

## SHORT MUDFLAP

This mudflap is identified by a very slim flat side profile and an 80mm lower length.

Compatibility: Pick date range 2009 - June 2011

## LONG MUDFLAP

This mudflap is much more curved and shaped. It is most visibly longer with a 150mm lower length.

Compatibility:

Pick date range July 2011 - Oct 2017

Bar sensor types are the same from 2009 - Oct 2017.