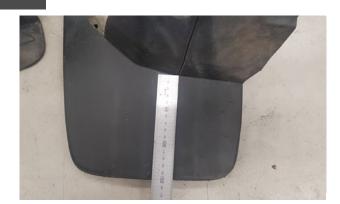

## SHORT MUDFLAP

This mudflap is identified by a very slim flat side profile and an 80mm lower length.

Compatibility: Pick date range 2009 - June 2011